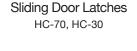

### CATCHES & LATCHES

LL-66S

Tension Catches BCTS

Lever Latches

Push Knob Latches TLP. TLP-S

Non-Magnetic Latches MLC-100, MLCHT130BL

BRACKETS