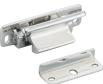

### CATCHES & LATCHES

LL-66S

Tension Catches BCTS

Lever Latches

Push Knob Latches TLP. TLP-S

Non-Magnetic Latches MLC-100, MLCHT130BL

BRACKETS