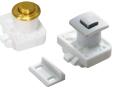

### CATCHES & LATCHES

LL-66S

Tension Catches BCTS

Lever Latches

Push Knob Latches TLP. TLP-S

Non-Magnetic Latches MLC-100, MLCHT130BL

BRACKETS