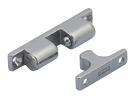

### CATCHES & LATCHES

LL-66S

Tension Catches BCTS

Lever Latches

Push Knob Latches TLP. TLP-S

Non-Magnetic Latches MLC-100, MLCHT130BL

BRACKETS